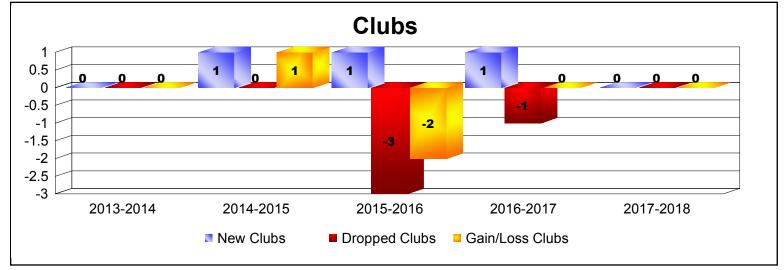

District 51 O As of June 2018 Cumulative

| Year      | New<br>Clubs | Dropped<br>Clubs | Gain/<br>Loss<br>Clubs | New<br>Members | Charter<br>Members | Reinstate<br>Members | Transfer<br>Members | Total<br>Member<br>Added | Total<br>Members<br>Dropped | Gain/<br>Loss<br>Members |
|-----------|--------------|------------------|------------------------|----------------|--------------------|----------------------|---------------------|--------------------------|-----------------------------|--------------------------|
| 2013-2014 | 0            | 0                | 0                      | 193            | 1                  | 6                    | 4                   | 204                      | -265                        | -61                      |
| 2014-2015 | 1            | 0                | 1                      | 217            | 22                 | 113                  | 2                   | 354                      | -318                        | 36                       |
| 2015-2016 | 1            | -3               | -2                     | 170            | 26                 | 7                    | 3                   | 206                      | -304                        | -98                      |
| 2016-2017 | 1            | -1               | 0                      | 237            | 30                 | 14                   | 1                   | 282                      | -228                        | 54                       |
| 2017-2018 | 0            | 0                | 0                      | 99             | 3                  | 13                   | 9                   | 124                      | -349                        | -225                     |
| Average   | 1            | -1               | 0                      | 183            | 16                 | 31                   | 4                   | 234                      | -293                        | -59                      |