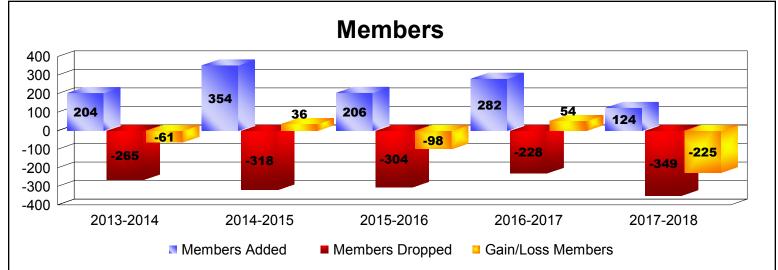

District 51 O As of June 2018 Cumulative

| Year      | New<br>Clubs | Dropped<br>Clubs | Gain/<br>Loss<br>Clubs | New<br>Members | Charter<br>Members | Reinstate<br>Members | Transfer<br>Members | Total<br>Member<br>Added | Total<br>Members<br>Dropped | Gain/<br>Loss<br>Members |
|-----------|--------------|------------------|------------------------|----------------|--------------------|----------------------|---------------------|--------------------------|-----------------------------|--------------------------|
| 2013-2014 | 0            | 0                | 0                      | 193            | 1                  | 6                    | 4                   | 204                      | -265                        | -61                      |
| 2014-2015 | 1            | 0                | 1                      | 217            | 22                 | 113                  | 2                   | 354                      | -318                        | 36                       |
| 2015-2016 | 1            | -3               | -2                     | 170            | 26                 | 7                    | 3                   | 206                      | -304                        | -98                      |
| 2016-2017 | 1            | -1               | 0                      | 237            | 30                 | 14                   | 1                   | 282                      | -228                        | 54                       |
| 2017-2018 | 0            | 0                | 0                      | 99             | 3                  | 13                   | 9                   | 124                      | -349                        | -225                     |
| Average   | 1            | -1               | 0                      | 183            | 16                 | 31                   | 4                   | 234                      | -293                        | -59                      |