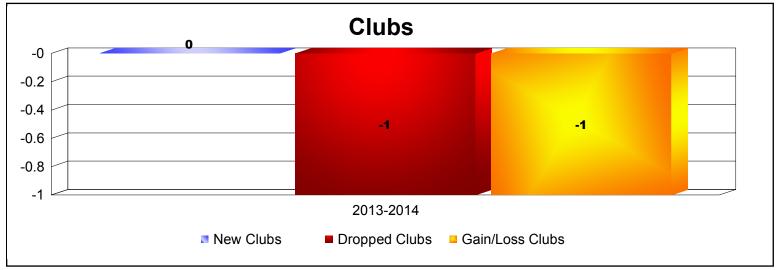

MBR0065 Page 1 of 2 8/27/2018 9:21:35AM

District 51 O

As of June 2018 Cumulative

| Year      | New<br>Clubs | Dropped<br>Clubs | Gain/<br>Loss<br>Clubs | New<br>Members | Charter<br>Members | Reinstate<br>Members | Transfer<br>Members | Total<br>Member<br>Added | Total<br>Members<br>Dropped | Gain/<br>Loss<br>Members |
|-----------|--------------|------------------|------------------------|----------------|--------------------|----------------------|---------------------|--------------------------|-----------------------------|--------------------------|
| 2013-2014 | 0            | -1               | -1                     | 0              | 0                  | 0                    | 0                   | 0                        | -14                         | -14                      |
| Average   | 0            | -1               | -1                     | 0              | 0                  | 0                    | 0                   | 0                        | -14                         | -14                      |