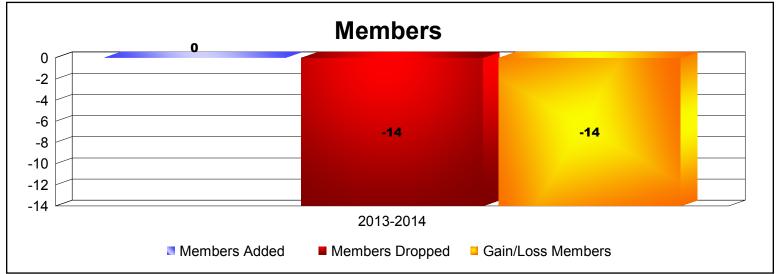

MBR0065 Page 1 of 2 8/27/2018 9:21:35AM

District 51 O

As of June 2018 Cumulative

| Year      | New<br>Clubs | Dropped<br>Clubs | Gain/<br>Loss<br>Clubs | New<br>Members | Charter<br>Members | Reinstate<br>Members | Transfer<br>Members | Total<br>Member<br>Added | Total<br>Members<br>Dropped | Gain/<br>Loss<br>Members |
|-----------|--------------|------------------|------------------------|----------------|--------------------|----------------------|---------------------|--------------------------|-----------------------------|--------------------------|
| 2013-2014 | 0            | -1               | -1                     | 0              | 0                  | 0                    | 0                   | 0                        | -14                         | -14                      |
| Average   | 0            | -1               | -1                     | 0              | 0                  | 0                    | 0                   | 0                        | -14                         | -14                      |